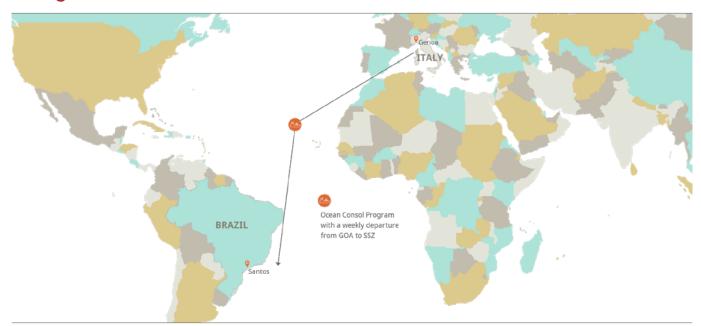

### **Solution Overview**

- Extensive network in Italy and Brazil with bonded and non-bonded warehousing facilities.
- · Agility's own consol services.
- Preferred carriers usage.
- Ocean FCL (Full Container Load) service to all major Brazilian ports.
- Ocean Consol Program with a fixed weekly departure from Genoa to Santos.
- Cut Off: Wednesday in Milan.
- Departure: Monday next week from Genoa port.
- Transit Time: 22 days port to port.
- Personal service provided by Agility's dedicated trade lane specialists.