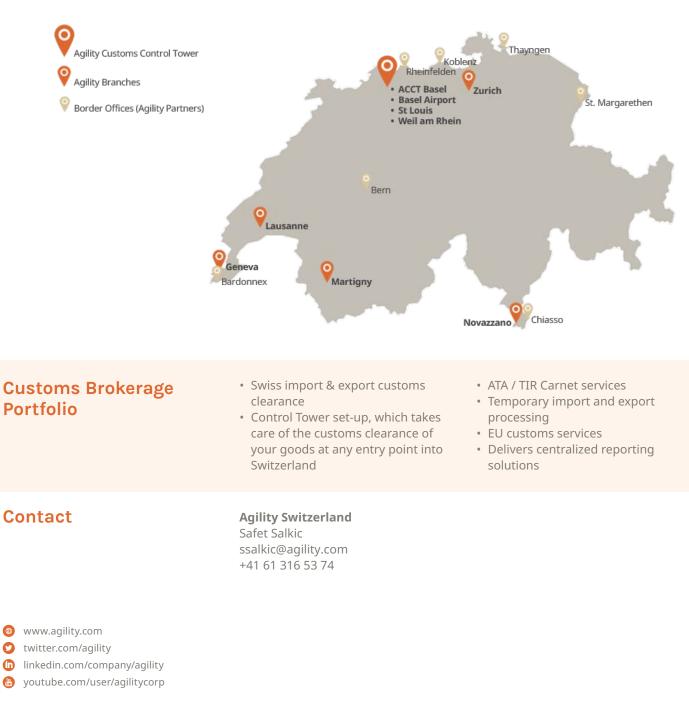

Agility's extensive experience and comprehensive industry knowledge enables us to provide a state of the art customs brokerage service: On behalf of importers and exporters, our experts process shipments through customs and ensure compliance with all regulations. The Agility Customs Control Tower (ACCT) verifies that all required documentation is issued and deadlines are met to avoid any customs fines. Moreover we arrange all inspections required by governmental agencies.

## Simplify your way of border crossing

**Our Service** 

Whether it's a standard entry or a special project, Agility offer you unmatched service, expertise, and support to get your cargo through customs as quickly as possible. With the help of our Agile methodology we are able to adapt to any of your business needs. Our knowledgeable and licensed staff is also proficient in analyzing and managing the sometimes complicated technical details involved in import transactions, as well as ensuring your goods are classified properly for each and every shipment.